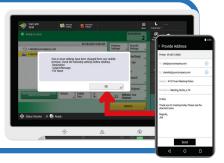

## **Easier Sending from the MFP with Canon PRINT Business**

The "Provide Address" feature of the Canon PRINT Business app allows you to use your mobile device to fill in send destinations (including using your mobile device contacts), subject name, message body, and file name fields on the imageRUNNER ADVANCE "Scan and Send" screen. This helps reduce touch-points at the control panel when sending documents to destinations from the imageRUNNER ADVANCE MFP.