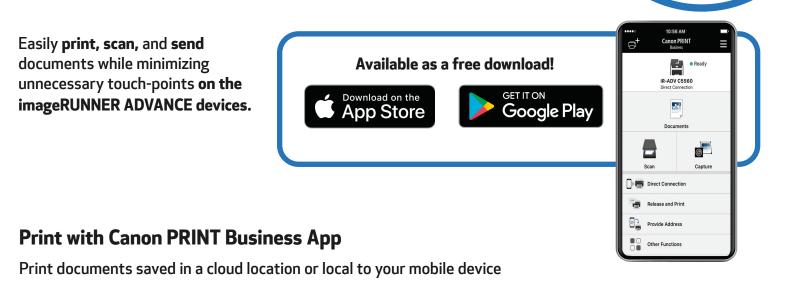

Print, Scan, And Send With Canon PRINT Business App Helping To Minimize Touch-Points

Note: Print/Finishing options available: Output Size, Copies, Print Range, Paper Source, Select Color Mode, Simplex or Duplex, Staple, and 2-on-I. Available print/finishing settings differ, depending on the device model. If you set functions not supported by the device you're using, the settings will not be applied.