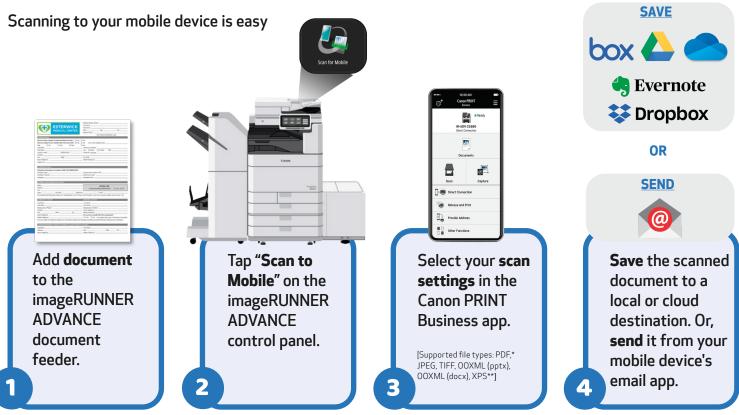

## Scan with Canon PRINT Business

\* Compact, OCR, and Encryption can be set. \*\* Can only be set when using the "Scan and Send" function.