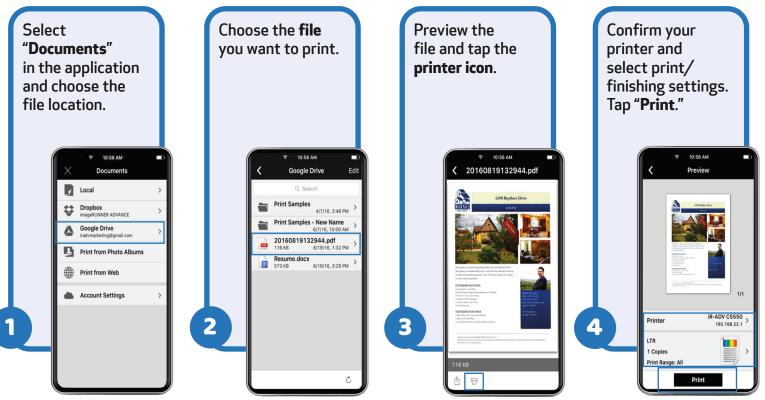

Print, Scan, And Send With Canon PRINT Business App Helping To Minimize Touch-Points

Note: Print/Finishing options available: Output Size, Copies, Print Range, Paper Source, Select Color Mode, Simplex or Duplex, Staple, and 2-on-I. Available print/finishing settings differ, depending on the device model. If you set functions not supported by the device you're using, the settings will not be applied.