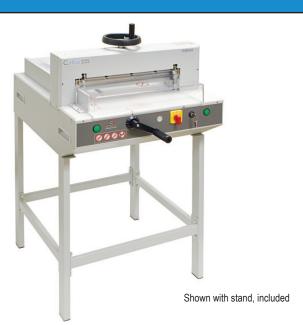

#### **Standard Features:**

- Guillotine cutter accurately cuts through paper stacks up to 1.75" high, up to 16.9" wide
- Semi-automatic with electronically-controlled two-hand operation
- LED Laser cut line for pinpoint accuracy
- High-quality hardened steel blade
- · Spindle-guided back gauge with LED display
- · Main switch and safety lock with key
- · Electronically-controlled front safety guard
- Transparent rear safety guard
- · Geared clamping system
- Automatic blade return from every position
- Calibrated scale for fine adjustments, in both inches and metric
- · Common paper sizes clearly marked
- Solid steel blade carrier
- Adjustable blade guides
- Blade depth adjustment from outside the machine
- Easy blade change from front of machine
- Wooden paper push for safe alignment
- All-metal stand and tabletop feet included
- Blade change safety tool included

The 22S doesn't sacrifce safety for accuracy. In fact, it features an electronically-controlled front safety cover, transparent rear cover, safety lock with key, blade lock, external blade depth adjustment, automatic blade return from any position, easy-to-use blade change safety tool, and a wooden paper push for safe alignment. The rugged metal stand is also included, providing a stable work surface.